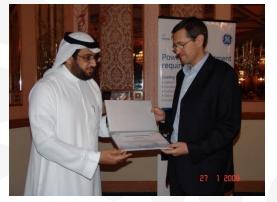

Left to right: West Asian & African Region Vice-Chair Husain Al-Mahrous, Jubail Saudi Arabia Section Vice-Chair Ali Al-Beed, West Asian & African Region Chair Abdullah Al-Rumaih, West Asian & African Region Director Faisal Al-Faqeer, Jubail Saudi Arabia Section Chair Ali Al-Hazemi, and Jubail Saudi Arabia Section Secretary Oluwatoyin Ashiru.