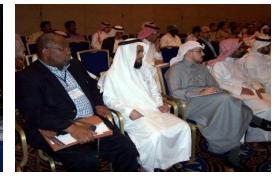

#### West Asian & African Region

ACE International is pleased to welcome the new Jubail Saudi Arabia Section. Approximately 30 NACE members representing several companies in the Al-Jubail industrial city area attended an inaugural dinner meeting on July 29 at the Intercontinental Hotel, Al-Jubail.

Left to right: West Asian & African Region Vice-Chair Husain Al-Mahrous, Jubail Saudi Arabia Section Vice-Chair Ali Al-Beed, West Asian & African Region Chair Abdullah Al-Rumaih, West Asian & African Region Director Faisal Al-Faqeer, Jubail Saudi Arabia Section Chair Ali Al-Hazemi, and Jubail Saudi Arabia Section Secretary Oluwatoyin Ashiru.

for addressing these concerns by bringing about greater awareness of the causes of corrosion and its control.

NACE **West Asian & African Region** Chair Abdullah Al-Rumaih gave a presentation on the importance of NACE membership and the benefits of joining the local section. This was followed by a discussion on the vision and future activities of the section. After closing the formal meeting, the attendees enjoyed a buffet dinner to celebrate the new NACE section.