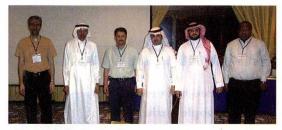

Left to right: West Asian & African Region Vice-Chair Husain Al-Mahrous, Jubail Saudi Arabia Section Vice-Chair Ali Al-Beed, West Asian & African Region Chair Abdullah Al-Rumaih, West Asian & African Region Director Faisal Al-Faqeer, Jubail Saudi Arabia Section Chair Ali Al-Hazemi, and Jubail Saudi Arabia Section Secretary Oluwatoyin Ashiru.