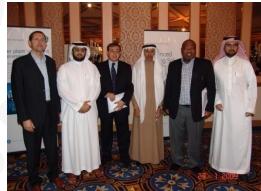

Left to right: West Asian & African Region Vice-Chair Husain Al-Mahrous, Jubail Saudi Arabia Section Vice-Chair Ali Al-Beed, West Asian & African Region Chair Abdullah Al-Rumaih, West Asian & African Region Director Faisal Al-Faqeer, Jubail Saudi Arabia Section Chair Ali Al-Hazemi, and Jubail Saudi Arabia Section Secretary Oluwatoyin Ashiru.